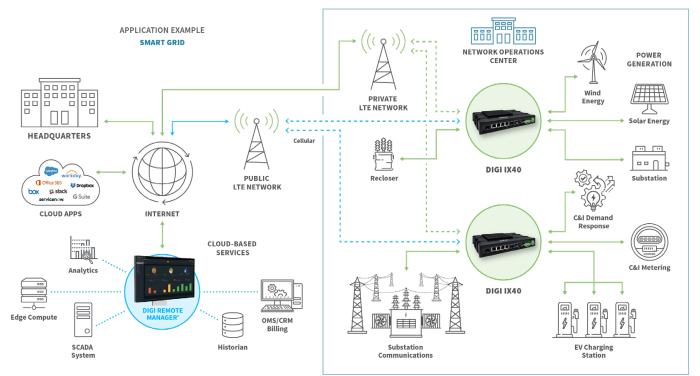

## **Your Smart Energy Solution**

DG

Digi IoT connectivity is ideal for energy operations that are widespread, complex, and often hazardous — the essence of mission-critical.